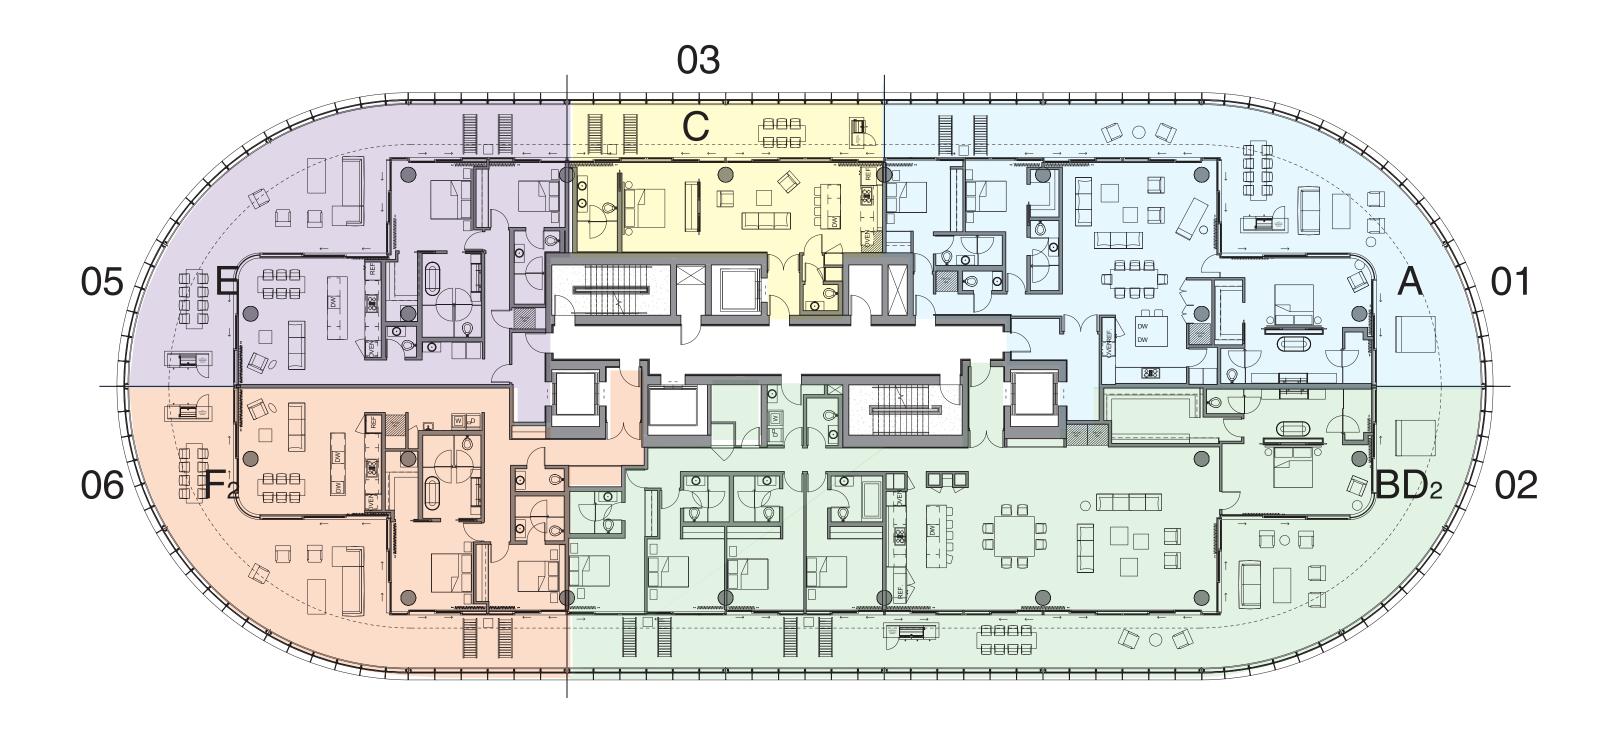

Exclusive Sales by Douglas Elliman Development Marketing

Stated dimensions are measured to the exterior boundaries of the exterior walls and the centerline of interior demising walls and in fact vary from the dimensions that would be determined by using the description and definition of the "Unit" set forth in the Declaration (which generally only includes the interior airspace between the perimeter walls and excludes interior structural components). Note that measurements of rooms set forth on this floor plan are generally taken at the greatest points of each given room (as if the room were a perfect rectangle), without regard for any cutouts. Accordingly, the area of the actual room will typically be smaller than the product obtained by multiplying the stated length times width. All dimensions are approximate and may vary with actual construction, and all floor plans and development plans are subject to change.